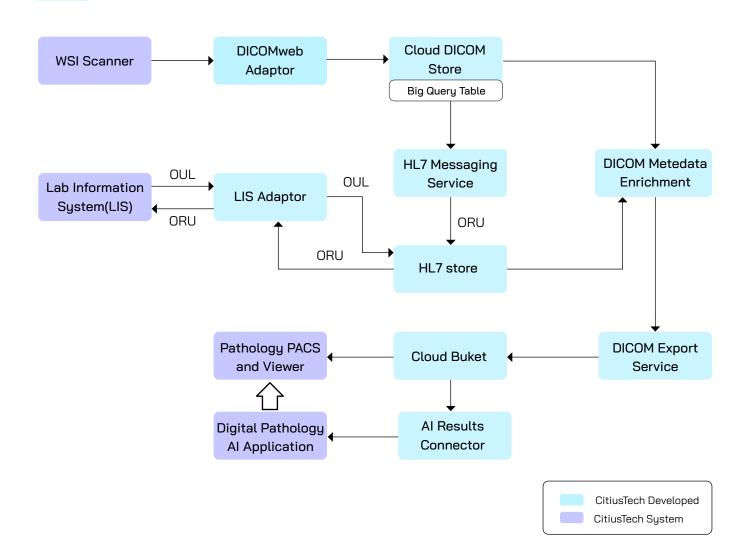

# SOLUTION SCHEMATIC

#### CITIUSTECH SOLUTIONS

CitiusTech has developed a comprehensive technical framework for an enterprise-wide digital pathology solution, hosted in the public cloud.

Created a multi-vendor environment across the workflow, from slide scanning to diagnosis by leveraging cloud native healthcare services using standard healthcare transactions based on DICOM and HL7.

In addition, CitiusTech has developed reusable artifacts which were required to enrich pathology DICOM file metadata with critical case information from the LIS - EMR, ensuring that these images are compliant with requirements for downstream applications like PACS, AI applications, research etc.