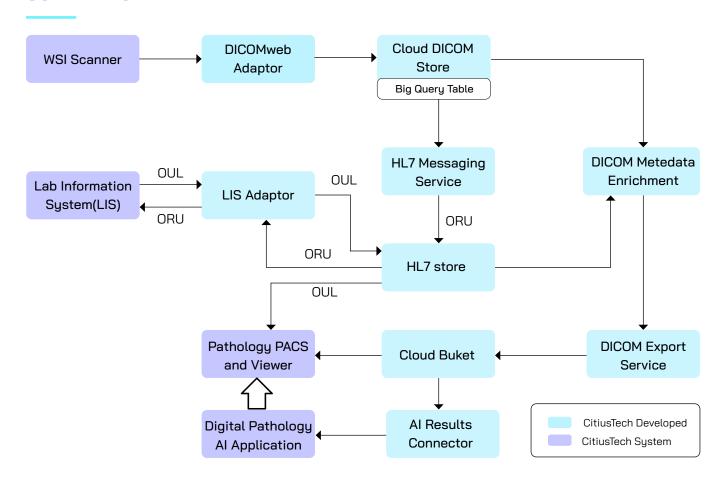

# SOLUTION SCHEMATIC

#### CITIUSTECH SOLUTIONS

CitiusTech developed a custom DIMSE to DICOMweb adaptor, integrating it with Cloud Healthcare API services.

This solution included the following components:

- DIMSE to DICOMweb Adaptor: The on-premises scanner sent C-STORE requests to the adaptor, which converted these into STOW-RS requests, enabling efficient upload to the cloud DICOM store.
- Metadata Storage in BigQuery: The metadata from the DICOM images was concurrently stored in a BigQuery table, preparing the images for future enrichment with additional case-specific metadata.
- Cloud-based Sharing and Access: Once stored in the cloud DICOM store, the images were easily accessible for viewing, case sign-off, and sharing with other applications, including AI engines for both diagnostic and research analysis.