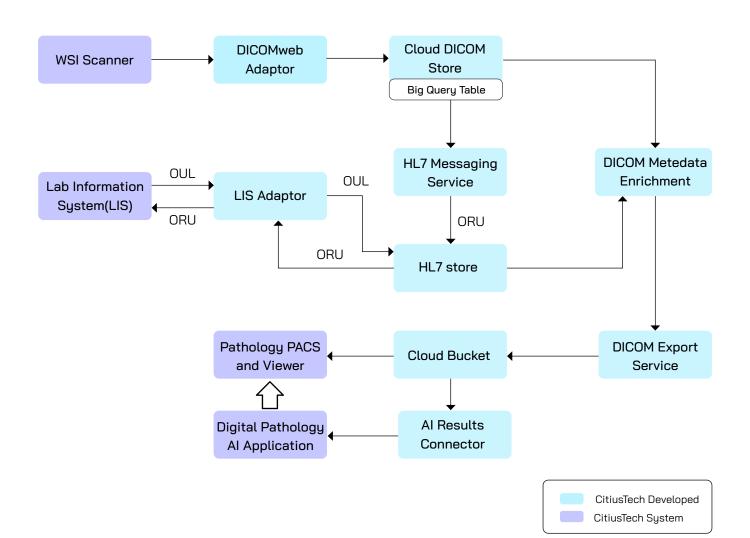

# SOLUTION SCHEMATIC

#### CITIUSTECH SOLUTIONS

CitiusTech has developed a comprehensive technical framework for an enterprise-wide digital pathology solution, hosted in the public cloud.

Created a multi-vendor environment across the workflow, from slide scanning to diagnosis by leveraging cloud native healthcare services using standard healthcare transactions based on DICOM and HL7.

In addition, CitiusTech has developed reusable artifacts which were required to enrich pathology DICOM file metadata with critical case information from the LIS - EMR, ensuring that these images are compliant with requirements for downstream applications like PACS, AI applications, research etc.