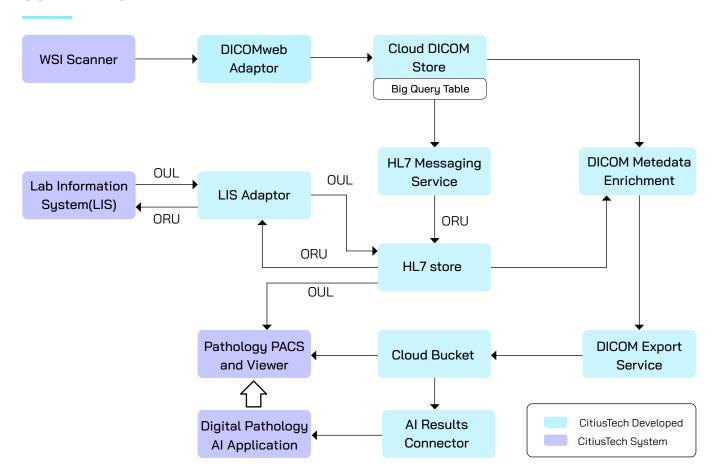

# SOLUTION SCHEMATIC

#### CITIUSTECH SOLUTIONS

CitiusTech developed a custom DIMSE to DICOMweb adaptor, integrating it with Cloud Healthcare API services.

This solution included the following components:

- DIMSE to DICOMweb Adaptor: The on-premises scanner sent C-STORE requests to the adaptor, which converted these into STOW-RS requests, enabling efficient upload to the cloud DICOM store.
- Metadata Storage in BigQuery: The metadata from the DICOM images was concurrently stored in a BigQuery table, preparing the images for future enrichment with additional case-specific metadata.
- Cloud-based Sharing and Access: Once stored in the cloud DICOM store, the images were easily accessible for viewing, case sign-off, and sharing with other applications, including AI engines for both diagnostic and research analysis.