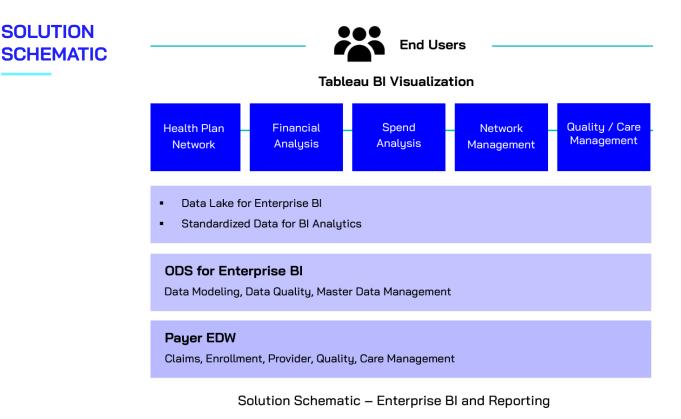

## CITIUSTECH SOLUTION

For the Health Plan to transition from a manual excel based analysis to intelligent dashboards, CitiusTech architected and implemented a centralized enterprise BI solution. A one stop view across all subject areas was established for end users to efficiently conduct operations and analysis. The modern solution enabled business users to create a robust reporting roadmap across other subject areas, which was not possible in legacy spreadsheets. CitiusTech also implemented a modernized data architecture and enabled intuitive dashboards including various KPIs like:

- Membership Medicare age-in cohorts, Medicare Advantage conversion rates, Agency Capture rates across LOBs, Agent/Broker productivity and success rate.
- Care Management Gap open and closure rate, Campaigns, Regulatory Measures compliance, CM operations productivity etc.
  - Financial Fully Insured premium balances, Claims spend, ASO admin fee balance, Major group outstanding claims accounts etc.
  - Provider Management Dashboards by county or specialty within novel network, Memberships covered and network adequacy etc.

#### Data modeling

- Pulled data from centralized EDW into Analytics ODS for multiple data domains – enrollment, claims, Provider, care management, quality, financials, network arrangements, etc.
- Defined standardized data model for high scalability and maintainability as per HLA and loaded using Hive Query Language (HQL) scripts.
- Developed data standardization and enrichment rules for improved performance and reporting integrity using Tableau-HDFS driver.
- Inducted a standard MDM product across centralized EDW and analytics using Tableau BI reporting 19.x.

#### Data lake

- Established summary and drill down analytics across dimensions using connected views with universal lineage for member-provider-financial entities.
- Leveraged Ozzie for scheduling batch jobs to transfer data from data lake into fact tables.

#### **BI visualization**

- Developed dashboards using Tableau BI to drive transparency across operations and daily activities.
- Leveraged Tableau-HDFS driver for data connections along with Tableau 19.x for smart visualizations.
- Developed and enabled configurations to support key features such as role-based access, filtering and dimensional analysis, export, etc.