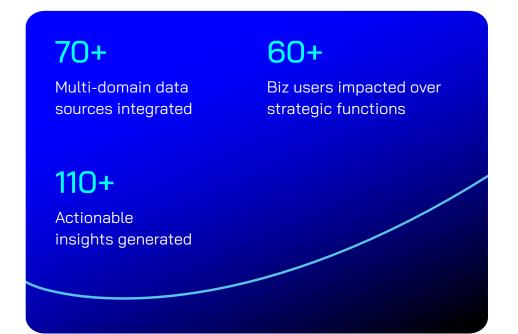

## BUSINESS

The client attained exceptional transparency in operational reporting and leveraged insights to enable data-driven decisions. Modern intelligence helped client improve member retention rate, also optimize agent and broker productivity. Actionable insights from Care Management dashboards helped client increase the gap closure rate and maintain regulatory compliance.