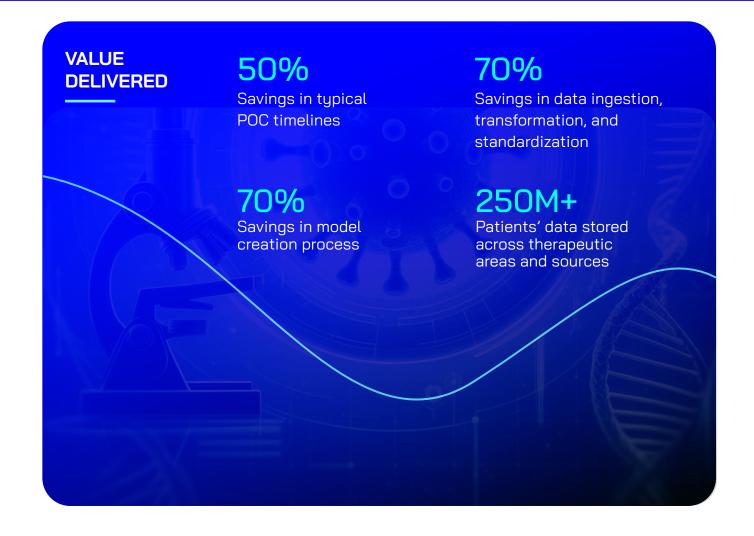

## CITIUSTECH SOLUTIONS

- CitiusTech developed a real-world data management solution with configurable pipelines to onboard datasets from leading real world data vendors.
- The solution allowed researchers to create customized cohorts and compare analytics findings across diverse datasets.
- The patient journey mapping solution allowed researchers to determine factors which influence disease detection, diagnosis, treatment adherence, and identify risk profile of patients.
- The solution enabled identification of medical unmet needs for patients suffering from rare diseases, and to create HCP education plan to enable them in conducting differential diagnosis.
- The solution was also used to identify patient support requirements, conduct commercial analytics, and collaborate with globally renowned academic research institutions.