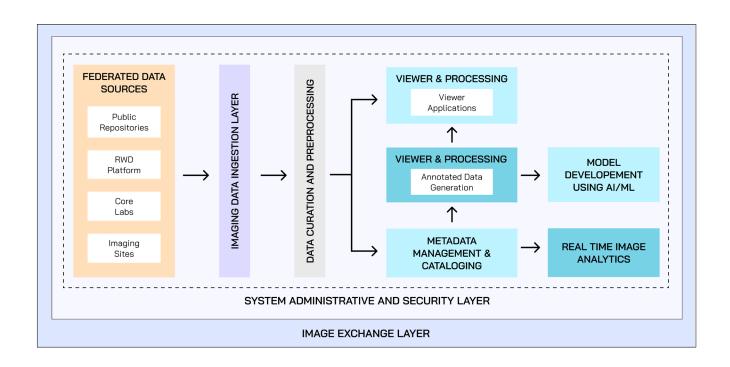

#### CITIUSTECH SOLUTIONS

- Helped set up an ingestion pipeline for DICOM and non-DICOM native data formats
- Standardized metadata using sponsor defined taxonomy and structured codes
- Performed extraction of metadata from DICOM and non-DICOM images and mapped it to FHIR resources to create a systematic approach to metadata cataloging and management
- Automated the quality control process and de-identified the images and metadata
- Designed UX/UI to facilitate data browsing and viewing
- Orchestrated Radiologist workflow for image access through 3rd party viewer
- Exchanged annotated data internally and externally to build cohort for machine learning

## SOLUTION SCHEMATIC

Reduced time and effort in acquiring medical imaging data from multiple external real world data sources

Developed an integrated search solution to provide access to relevant imaging information across the enterprise platform

Developed a curated imaging dataset which was leveraged for training machine learning algorithms