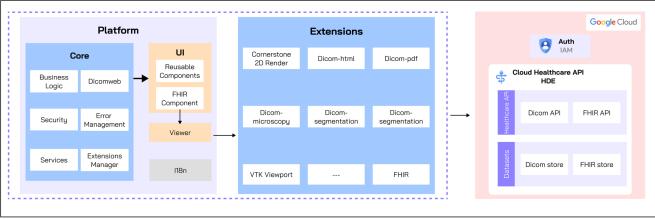

### SOLUTION SCHEMATIC

- Provide a smart search functionality so that the user can search for cohort based on keywords/terms.
- Integrate the cloud cohort Builder with OHIF viewer to collectively view all the Patient/Study data.
- Integrate with GCP data repositories on cloud (DICOM/ FHIR stores) by leveraging GCP Health API and cloud infra services.