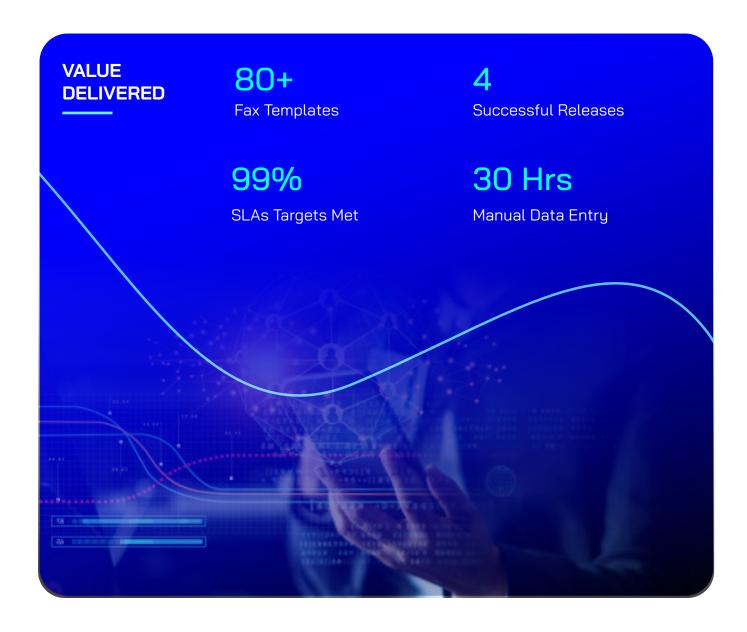

## CITIUSTECH SOLUTIONS

- Implemented Salesforce Health Cloud features/Fax templates and automation which enable efficiencies in the Engagement Center.
- Accelerated case intake: Wilco Docx is in the process of implementation to expedite case intake for all inbound patients.
- SLAs visibility and accuracy: Salesforce reports and dashboards provided fast and accurate data.
- Scalable platform implemented Salesforce with standardized case management providing ample room to scale without rework.