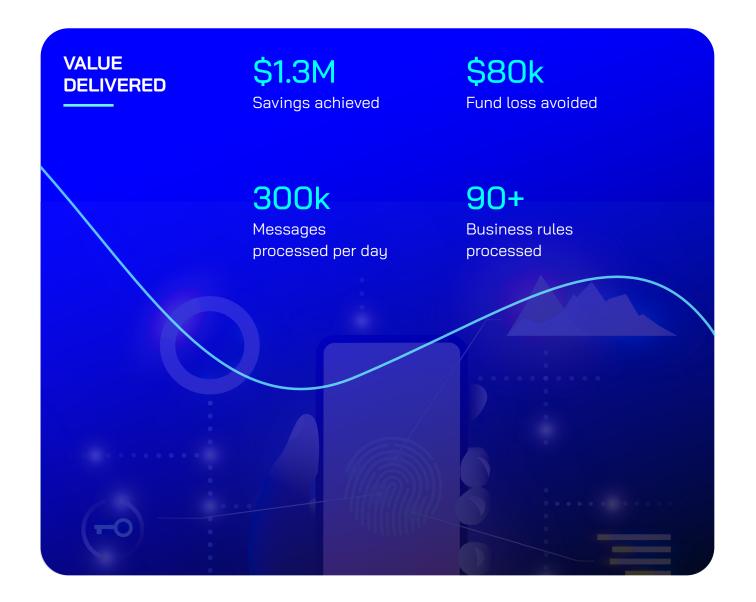

#### CITIUSTECH SOLUTIONS

- The client leveraged CitiusTech's Perform+ DataScale platform to build a flexible and robust healthcare data model that could process high volumes of data (300,000 messages per day)
- CitiusTech's team of interoperability experts, Big Data professionals and clinical informatics specialists designed a scalable, standards-based solution, using existing technology platforms and components.
- CitiusTech's existing technology platforms and components were used to accelerate deployment. The solution also helped improve efficiency, reduce costs, enhance savings and minimize loss of fund