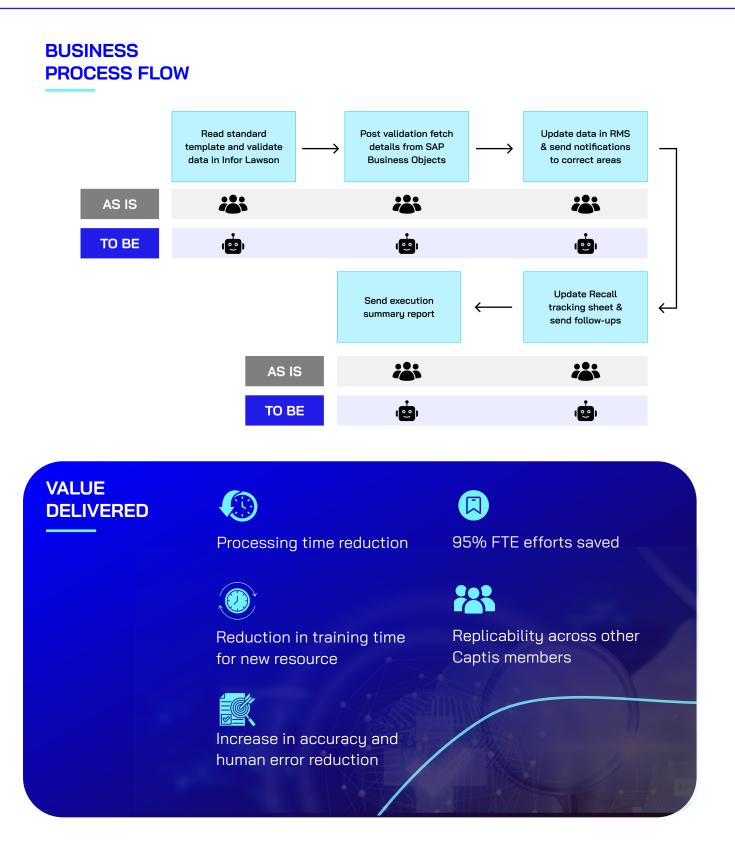

### **Business Challenge**

Recall Management process is a manual and repetitive process. The Clients's RMS team receives ~450 recalls per year.

Recalls are of different types and categories, and it takes different time to process each recall.

#### CITIUSTECH SOLUTIONS

- Unattended BOT executes the end-to-end process.
- Security first approach by using AA Credential Vault to store all credentials.
- Scalable solution is implemented to allow addition/ extension of BOTS as per increase of volume.