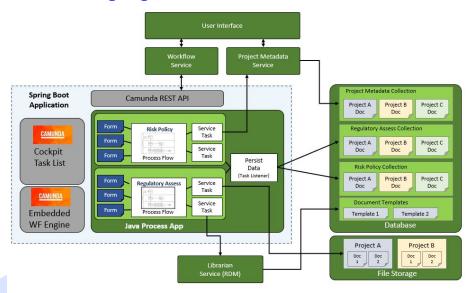

## The Challenge

Client has engaged with CitiusTech to work on an enablement product for a guided AI/ML process. It simplifies and guides a user through the process of applying AI/ML best practices and applicable regulations for bringing AI to production use.

#### The Solution

- Build User interface, data persistence foundation for project
- Generate project specific risk policy forms using Regulatory Documentation Manager (RDM)
- Set up ADO pipelines, packaged and deployed components on customized Google Cloud Platform
- Implement DevSecOps guidelines and framework
- Implement validation processes and guidelines

#### The Outcome

- Guided workflow for users on established industry best practices and regulatory standards promoting safe deployment of AI/ML in healthcare
- Reduced time, cost and burden of productization and commercialization of AI/ML models