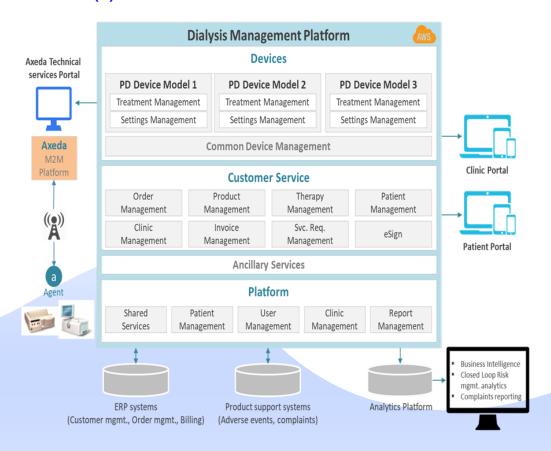

### The Challenge

- The client is a leading medical device company with expertise in dialysis devices and infusion pumps. Its clinical portal offers healthcare providers with insights on patients' PD treatments.
- It needed to shift its portal to the cloud for complying with the data protection laws applicable across geographies. Since the portal was built on legacy technology, the new solution also must overcome scalability, security & performance challenges.

#### The Solution

- Migrated existing on-premise platform to AWS leveraging
  AWS as Infrastructure-as-a-Service
- Built scalable and future-proof solution using new technology stack
- Modernized the platform by applying strangler pattern methodology to refactor parts of the system to next gen services
- Provided Mirth based solution to integrate device data with EMRs using HL7 standard
- Re Architected the performance and automated verification test frameworks
- Carried out site reliability testing and security assessment for the platform

## Solution Highlights

- Helped client modernize its legacy platform to a scalable platform on cloud
- Implemented DevOps best practices to ensure faster go to market for client platform

Shaping Healthcare Possibilities